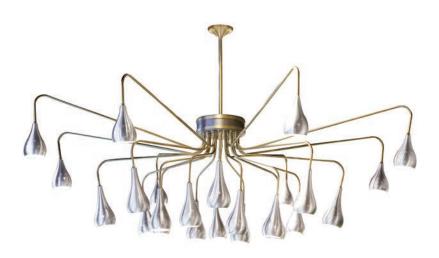

## Gio Ponti Chandelier [24 Arm]

Gio Ponti ca late 1950's – early 1960's Aluminum, steel, brass USA

For over fifty years The Roseland in Times Square has played host to many of the greats from Duke Ellington to the Rolling Stones. When the renowned venue underwent renovation, the Gio Ponti lights that graced the grand ballroom were removed in late 1970's – early 1980's. They have now been fully restored by craftsmen in our Tribeca location in Lower Manhattan.

In very good, restored condition.

Gio Ponti Chandelier [6 Arm] is also available.

30"h × 8'Ø

Item# UA0272 SV \$35,000

For more information contact 212 431 4646